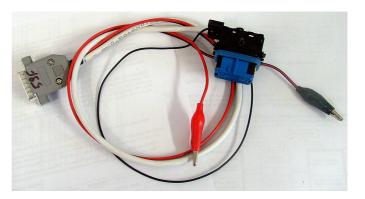

- Opel DTI
  - Read/Write EEPROM
- Opel HSFI Opel HSFI-C
  - Vergin CODE
  - Read/Write EEPROM
- Opel ME762
  - Read Card Pass
  - Change VIN

The interface kit includes all the necessary wires and plugs.

## Here are some plugs