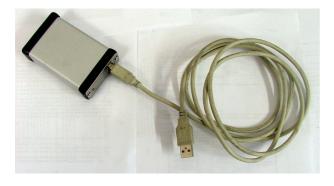

- Opel DTI
  - Read/Write EEPROM
- Opel HSFI Opel HSFI-C
  - Vergin CODE
  - Read/Write EEPROM
- Opel ME762
  - Read Card Pass
  - Change VIN

The interface kit includes all the necessary wires and plugs.