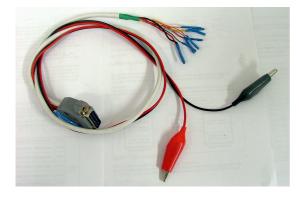

- Opel DTI
  - Read/Write EEPROM
- Opel HSFI Opel HSFI-C
  - Vergin CODE
  - Read/Write EEPROM
- Opel ME762
  - Read Card Pass
  - Change VIN

The interface kit includes all the necessary wires and plugs.

## Here are some plugs