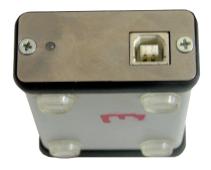

## **Interface for the repairing of ECUs**



## Vulpes

*by Aldus Electronics* <u>http://www.alduselectronics.com</u> **Tel. +39 349 5362 387** 







## **Supported ECUs**

- Magneti Marelli 59F (hardware < 100) Motorola 68000
  - Vergin/reset code
  - Read/Write FLASH (with checksum)
  - Read/Write EEPROM
  - Change configuration (clone)
  - Change Mileage (KM)
  - Procedure either off-board or in EOBD
- Magneti Marelli 4AF/59F/5AF (hardware > 100) ST10
  - Vergin/reset code
  - Read/Write FLASH (with checksum)
  - Read/Write EEPROM
  - Change configuration (clone)
  - Change Mileage (KM)
  - Procedure either off-board or in EOBD
  - Backup in BOOT MODE (only off-board)
- Magneti Marelli 5NF (fiat stilo)
  - Vergin/reset code
  - Read/Write FLASH (with checksum)
  - Read/Write EEPROM
  - Change Mileage (KM)
  - Procedure either off-board or in EOBD
- Magneti Marelli Multijet 6JF
  - Vergin/reset code
  - Read/Write FLASH (with checks