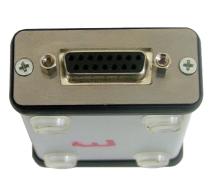

## **Interface for the repairing of ECUs**



## Vulpes

*by Aldus Electronics* <u>http://www.alduselectronics.com</u> **Tel. +39 349 5362 387** 







## **Supported ECUs**

- Magneti Marelli 59F (hardware < 100) Motorola 68000
  - Vergin/reset code
  - Read/Write FLASH (with checksum)
  - Read/Write EEPROM
  - Change configuration (clone)
  - Change Mileage (KM)
  - Procedure either off-board or in EOBD
- Magneti Marelli 4AF/59F/5AF (hardware > 100) ST10
  - Vergin/reset code
  - Read/Write FLASH (with checksum)
  - Read/Write EEPROM
  - Change configuration (clone)
  - Change Mileage (KM)
  - Procedure either off-board or in EOBD
  - Backup in BOOT MODE (only off-board)
- Magneti Marelli 5NF (fiat stilo)
  - Vergin/reset code
  - Read/Write FLASH (with checksum)
  - Read/Write EEPROM
  - Change Mileage (KM)
  - Procedure either off-board or in EOBD
- Magneti Marelli Multijet 6JF
  - Vergin/reset code
  - Read/Write FLASH (with chec