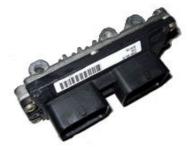

## **Supported ECUs**

- Magneti Marelli 59F (hardware < 100) Motorola 68000
  - Vergin/reset code
  - Read/Write FLASH (with checksum)
  - Read/Write EEPROM
  - Change configuration (clone)
  - Change Mileage (KM)
  - Procedure either off-board or in EOBD
- Magneti Marelli 4AF/59F/5AF (hardware > 100) ST10
  - Vergin/reset code
  - Read/Write FLASH (with checksum)
  - Read/Write EEPROM
  - Change configuration (clone)
  - Change Mileage (KM)
  - Procedure either off-board or in EOBD
  - Backup in BOOT MODE (only off-board)
- Magneti Marelli 5NF (fiat stilo)
  - Vergin/reset code
  - Read/Write FLASH (with checksum)
  - Read/Write EEPROM
  - Change Mileage (KM)
  - Procedure either off-board or in EOBD
- Magneti Marelli Multijet 6JF
  - Vergin/reset code
  - Read/Write FLASH (with checksum)
  - Read/Write EEPROM
  - Procedure either off-board or in EOBD

- Magneti Marelli 5SF3 HW300 (ST10F280) Grande Punto
  - Vergin/reset code
  - Write FLASH (with checksum)
  - Read/Write EEPROM
  - Odometer recovery (total and last flash update)
  - By now only possible off-board
  - Backup in BOOT MODE (Read/Write FLASH)
  - Change Mileage (KM)
- Magneti Marelli 5SF3HW400 (ST10F296) 500 Nuova
  - Vergin/reset code
  - Write FLASH (with checksum)
  - Read/Write EEPROM
  - $\circ~$  By now only possible off-board
  - Backup in BOOT MODE (Read/Write FLASH)
  - Change Mileage (KM)
- BOSCH ME7.3.1-ME7.3H4 fiat/alfa/lancia
  - Read/Write FLASH (with checksum)
  - Vergin/reset code
  - Read/Write EEPROM
  - Change Mileage (KM)
- Bosch M155
  - Write FLASH
  - Vergin/reset code
- Marelli 8/16/18F
  - Read/Write EEPROM
  - Vergin/reset code

- Opel DTI
  - Read/Write EEPROM
- Opel HSFI Opel HSFI-C
  - Vergin CODE
  - Read/Write EEPROM
- Opel ME762
  - Read Card Pass
  - Change VIN

The interface kit includes all the necessary wires and plugs.