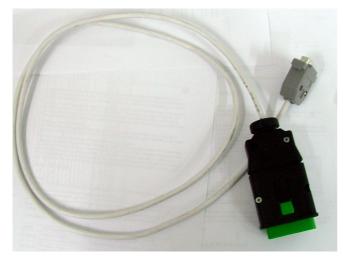

- Opel DTI
  - Read/Write EEPROM
- Opel HSFI Opel HSFI-C
  - Vergin CODE
  - Read/Write EEPROM
- Opel ME762
  - Read Card Pass
  - Change VIN

The interface kit includes all the necessary wires and plugs.

## Here are some plugs