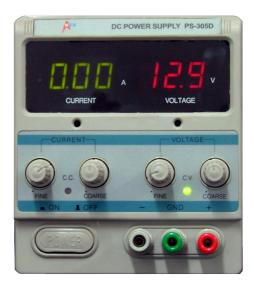

In the caso of off-board operation it's very encouraged the use of a stabilized DC power supply with at least  $12V\,/\,2\,A$ 

It's however a must in every serious electronic laboratory.