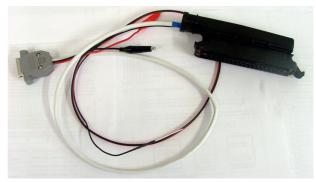

- Opel DTI
  - Read/Write EEPROM
- Opel HSFI Opel HSFI-C
  - Vergin CODE
  - Read/Write EEPROM
- Opel ME762
  - Read Card Pass
  - Change VIN

The interface kit includes all the necessary wires and plugs.

## Here are some plugs